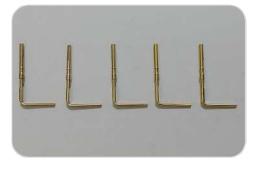

# **CONNECTOR PARTS**

**CONNECTOR HOUSING** 

M-08 MALE PIN

**FEMALE KNURLING** 

**CONNECTOR** 

**CONNECTOR FEMALE PIN** 

**CONNECTOR** 

M-08 MALE CONNECTOR HOUSING

M-08 MALE KNURLING

**M8 SOCKET** 

M-012 MALE PIN

L TYPE MALE PINS

M-12 RECTANGLE FEMALE PIN