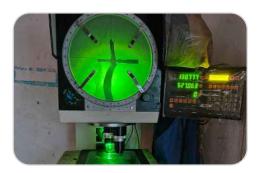

## INSPECTION FACILITIES

- Visual Inspection facilities.
- Digital Vernier calipers.
- Digital Micrometers.
- Digital Profile projector
- Pin gauges Etc.
- Snap Gauges.

- Height Gauge
- Digital Dial Gauge
- Contour tester.
- Roundness tester
- Surface roughness testers.
- Force Guage.