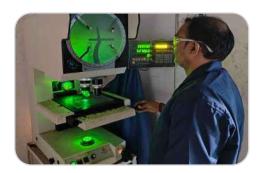

## INSPECTION FACILITIES

- Visual Inspection facilities.
- Digital Vernier calipers.
- Digital Micrometers.
- Digital Profile projector
- Pin gauges Etc.
- Snap Gauges.

- Height Gauge
- Digital Dial Gauge
- Contour tester.
- Roundness tester
- Surface roughness testers.
- Force Guage.