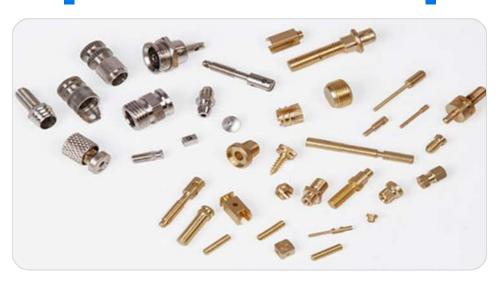

### PRECISION TURNED PARTS

**BRASS ELECTRONIC COMPONENTS** 

**HORN COMPONENTS** 

**HYDRAULIK PARTS** 

**PRECISION COPPER REVER** 

**SLOTTED CAPSTAN SCREWS** 

**SS 316 SCREW** 

**PRECISION TURNED PARTS** 

PRECISIONTP2

**PRECISIONTP5** 

PRECISIONTP7

**PRECISION TURNED PARTS** 

**PRECISION TURNED PARTS** 