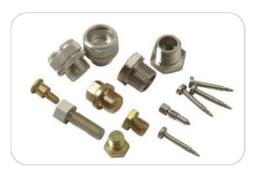

### MECHANICAL COMPONENTS

**CARBURATOR PARTS** 

MECHANICAL COMPONENT

MECHANICAL COMPONENTS

SPINDLE WITH BLACODIZING

**SPINDLE** 

MECHANICAL COMPONENT