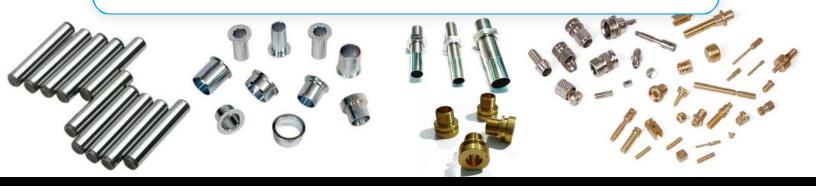

### PRECISION TURNED PARTS

**BRASS ELECTRONIC COMPONENTS** 

**HORN COMPONENTS** 

**HYDRAULIK PARTS** 

**PRECISION COPPER REVER** 

**SLOTTED CAPSTAN SCREWS** 

**SS 316 SCREW** 

**PRECISION TURNED PARTS** 

PRECISIONTP2

**PRECISIONTP5** 

PRECISIONTP7

**PRECISION TURNED PARTS** 

**PRECISION TURNED PARTS** 