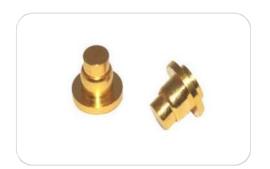

### PRECISION TURNED PARTS

**BRASS ELECTRONIC COMPONENTS** 

**HORN COMPONENTS** 

**HYDRAULIK PARTS** 

**PRECISION COPPER REVER** 

**SLOTTED CAPSTAN SCREWS** 

**SS 316 SCREW** 

**PRECISION TURNED PARTS** 

PRECISIONTP2

**PRECISIONTP5** 

PRECISIONTP7

**PRECISION TURNED PARTS** 

**PRECISION TURNED PARTS** 