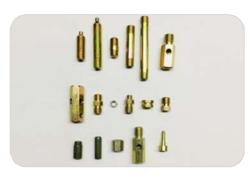

### PRECISION TURNED PARTS

**BRASS ELECTRONIC COMPONENTS** 

**HORN COMPONENTS** 

**HYDRAULIK PARTS** 

**PRECISION COPPER REVER** 

**SLOTTED CAPSTAN SCREWS** 

**SS 316 SCREW** 

**PRECISION TURNED PARTS** 

PRECISIONTP2

**PRECISIONTP5** 

PRECISIONTP7

**PRECISION TURNED PARTS** 

**PRECISION TURNED PARTS** 