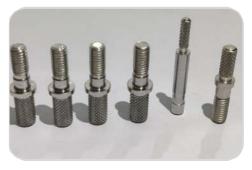

### PRECISION TURNED PARTS

**BRASS ELECTRONIC COMPONENTS** 

**HORN COMPONENTS** 

**HYDRAULIK PARTS** 

**PRECISION COPPER REVER** 

**SLOTTED CAPSTAN SCREWS** 

**SS 316 SCREW** 

**PRECISION TURNED PARTS** 

PRECISIONTP2

**PRECISIONTP5** 

PRECISIONTP7

**PRECISION TURNED PARTS** 

**PRECISION TURNED PARTS** 