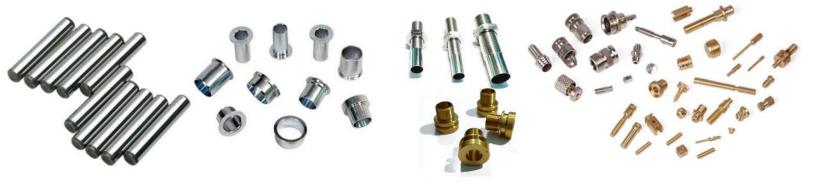

### PRECISION TURNED PARTS

**BRASS ELECTRONIC COMPONENTS** 

**HORN COMPONENTS** 

**HYDRAULIK PARTS** 

**PRECISION COPPER REVER** 

**SLOTTED CAPSTAN SCREWS** 

**SS 316 SCREW** 

**PRECISION TURNED PARTS** 

PRECISIONTP2

**PRECISIONTP5** 

PRECISIONTP7

**PRECISION TURNED PARTS** 

**PRECISION TURNED PARTS** 